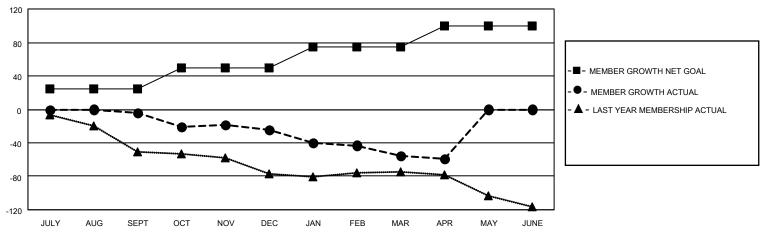

### GOALS AND ACTUAL MEMBERS CUMULATIVE

| DROPPED CLUBS: 2 |     | 20 CLUBS OF 42 ADDED 1 OR<br>MORE NEW MEMBERS | GENDER DISTRIBUTION            |              |  |
|------------------|-----|-----------------------------------------------|--------------------------------|--------------|--|
|                  |     | WORE NEW MEMBERS                              | MALE                           | 567 (63.35%) |  |
|                  |     |                                               | FEMALE 328 (36.65%)            |              |  |
| DROPPED MEMBERS  |     |                                               | NON BINARY                     | 0 (0.00%)    |  |
|                  |     |                                               | PREFER NOT TO ANSWER 0 (0.00%) |              |  |
| DECEASED         | 13  |                                               |                                |              |  |
| CLUB CANCELLED   | 7   | CLICK HERE FOR CUMULATIVE                     | TOTAL FAMILY UNIT MEMBERS      | 130          |  |
| OTHER            | 109 | MEMBERSHIP DATA                               |                                |              |  |
| TOTAL            | 129 |                                               | FAMILY MEMBERS PAYING HAI      | LF DUES 66   |  |
|                  |     |                                               |                                |              |  |